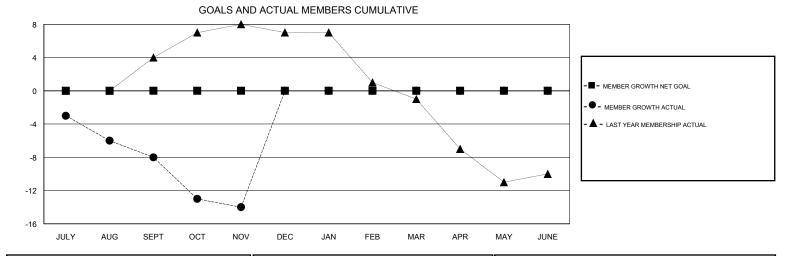

## WILLIAM PHILLIPI GMT:

| GMT: WILLIAM PHILLIPI |               |             | LOCATION UTAH |                       |                           |                         | GMT CA                                             |  |
|-----------------------|---------------|-------------|---------------|-----------------------|---------------------------|-------------------------|----------------------------------------------------|--|
|                       | Club          | )S          |               | Members               |                           |                         |                                                    |  |
|                       | RESULTS FOR   | R 2017-2018 |               | RESULTS FOR 2017-2018 |                           |                         |                                                    |  |
| QUARTER               | NEW CLUB GOAL | NEW CLUBS   | DROPPED CLUBS | QUARTER               | MEMBER GROWTH NET<br>GOAL | MEMBER GROWTH<br>ACTUAL | DROPPED<br>MEMBERS ACTUAL<br>(including transfers) |  |
| JULY/AUG/SEPT         | 0             | 0           | 0             | JULY/AUG/SEPT         | 0                         | 7                       | 14                                                 |  |
| OCT/NOV/DEC           | 0             | 0           | 0             | OCT/NOV/DEC           | 0                         | 3                       | 9                                                  |  |
| JAN/FEB/MAR           | 0             | 0           | 0             | JAN/FEB/MAR           | 0                         | 0                       | 0                                                  |  |
| APR/MAY/JUNE          | 0             | 0           | 0             | APR/MAY/JUNE          | 0                         | 0                       | 0                                                  |  |